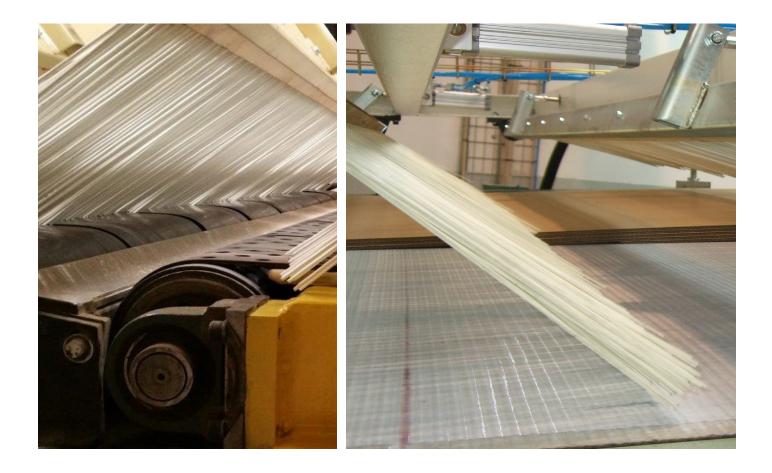

## ✓ Stacker input brushes

Group of brush bars combining different rod lengths and diameters for improved shingling, side squaring and sheet breaking control.

The system reduces power consumption compared to other systems using suction.

## The system's main characteristics are as follows:

- Pressure of the brushes on the cardboard proportional to the line's speed.
- Electronically controlled pneumatic pressure system.
- Automatic selection of the brushes to be used depending on the sheet's measurement.
- Automatic brush elevation on carrying out the change of order with the entering of the last sheet.
- Adaptable to all machine widths.