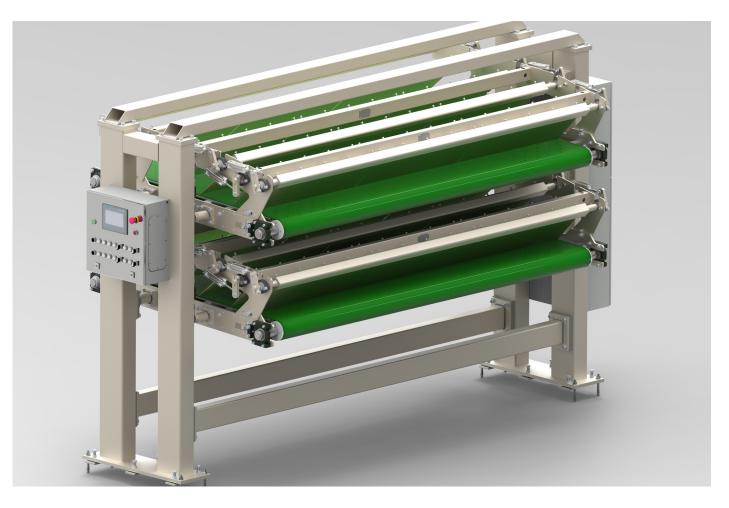

## ✓ Stacker input brushes

Group of brush bars combining different rod lengths and diameters for improved shingling, side squaring and sheet breaking control.

The system reduces power consumption compared to other systems using suction.

## The system's main characteristics are as follows:

- Pressure of the brushes on the cardboard proportional to the line's speed.
- Electronically controlled pneumatic pressure system.
- Automatic selection of the brushes to be used depending on the sheet's measurement.
- Automatic brush elevation on carrying out the change of order with the entering of the last sheet.
- Adaptable to all machine widths.