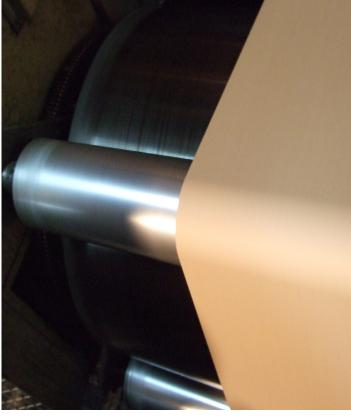

## → Preheater wrap

We incorporate motorised wrapping rolls in preheaters that do not have it. This retrofit allows for improving the paper's quality and reduces waste due to incorrectly formed sheets.

We carry out both the mechanical modification and the wrap control.