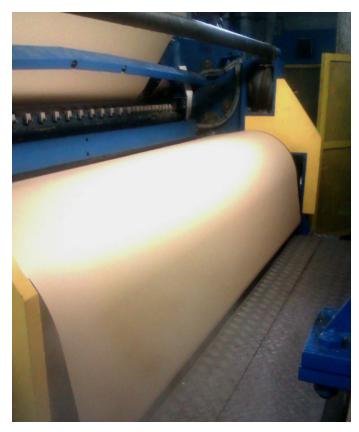

## → Preheater wrap

We incorporate motorised wrapping rolls in preheaters that do not have it. This retrofit allows for improving the paper's quality and reduces waste due to incorrectly formed sheets.

We carry out both the mechanical modification and the wrap control.