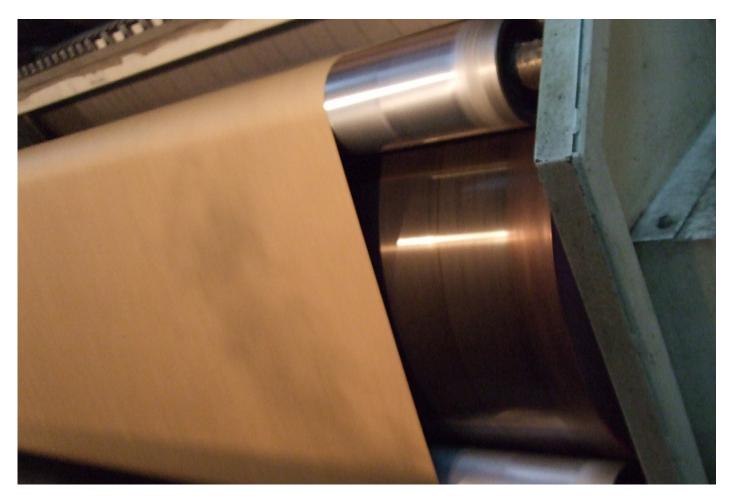

## → Preheater wrap

We incorporate motorised wrapping rolls in preheaters that do not have it. This retrofit allows for improving the paper's quality and reduces waste due to incorrectly formed sheets.

We carry out both the mechanical modification and the wrap control.