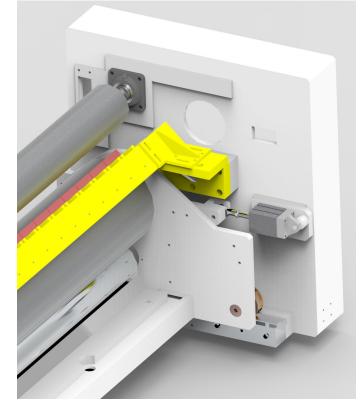

## We manufacture the following systems for the application of glue:

- Shoe system.
- Contact roller system.

## Some of the retrofit's options are as follows:

- Anilox roller cleaning system.
- Automatic limiters controlled via LED light barriers.
- PLC replacement.
- Replacement of motors and inverter from DC to AC.
- Change of electronics for market components.
- Change of hand of the entire equipment.