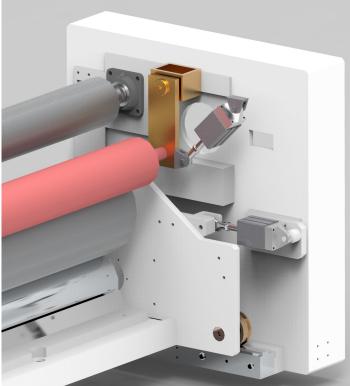

## We manufacture the following systems for the application of glue:

- Shoe system.
- Contact roller system.

## Some of the retrofit's options are as follows:

- Anilox roller cleaning system.
- Automatic limiters controlled via LED light barriers.
- PLC replacement.
- Replacement of motors and inverter from DC to AC.
- Change of electronics for market components.
- Change of hand of the entire equipment.