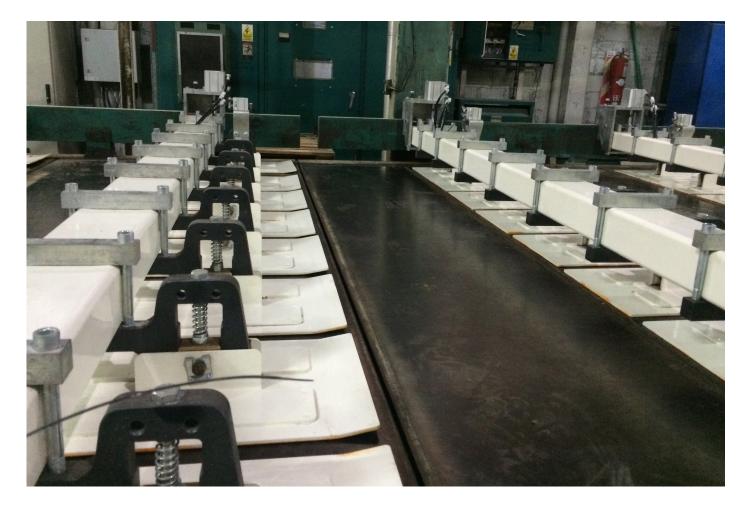

## The functionalities we include are as follows:

- Shoe weight system.
- · Rollers weight system.
- Manufacturing and replacement of table plates.
- Improvement of the belt's guiding.
- Preheater including wrapping rolls placed at the entrance of the double facer.
- Automatic control system based on speed and/or temperature.
- Manufacturing of reduction boxes.
- Dimensioning and change of the motor to increase the table's traction and speed.
- Replacement of motors and inverter from DC to AC.
- · Change of hand.