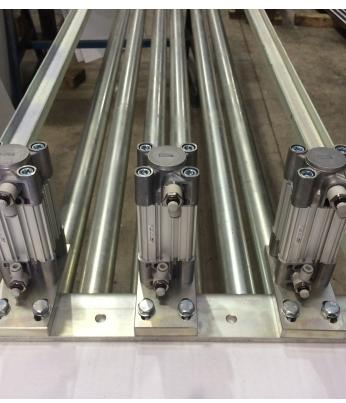

## The functionalities we include are as follows:

- Shoe weight system.
- · Rollers weight system.
- Manufacturing and replacement of table plates.
- Improvement of the belt's guiding.
- Preheater including wrapping rolls placed at the entrance of the double facer.
- Automatic control system based on speed and/or temperature.
- Manufacturing of reduction boxes.
- Dimensioning and change of the motor to increase the table's traction and speed.
- Replacement of motors and inverter from DC to AC.
- · Change of hand.