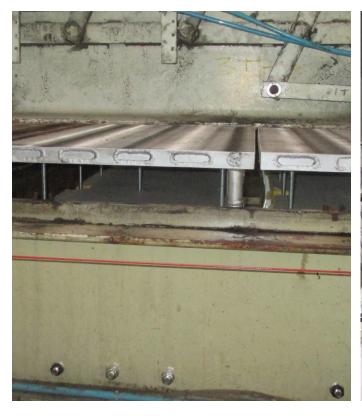

## The functionalities we include are as follows:

- Shoe weight system.
- · Rollers weight system.
- Manufacturing and replacement of table plates.
- Improvement of the belt's guiding.
- Preheater including wrapping rolls placed at the entrance of the double facer.
- Automatic control system based on speed and/or temperature.
- Manufacturing of reduction boxes.
- Dimensioning and change of the motor to increase the table's traction and speed.
- Replacement of motors and inverter from DC to AC.
- · Change of hand.