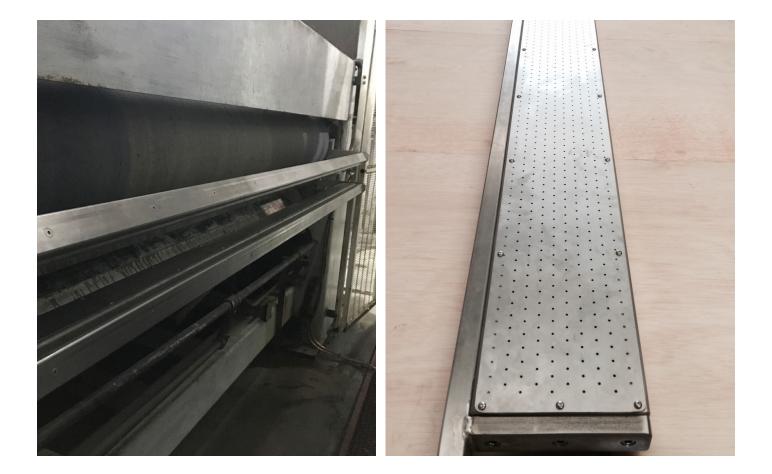

## CORRUGATOR

∼ Steam bar

The steam gun is a bar for applying steam that allows for advancing the gel spot along the gluing of the papers.

This results in increased gluing speed, and as a consequence, higher production speed.

## The system's main characteristics are:

- Allows for increasing the line's speed for heavy, double or triple corrugated types of paper.
- Application of steam directly to the paper.
- Allows for the pre-gelatinisation of the glue.
- Application is performed before the double facer.
- Long-lasting stainless-steel bar.
- Manual or automatic control are possible, depending on the line's speed.