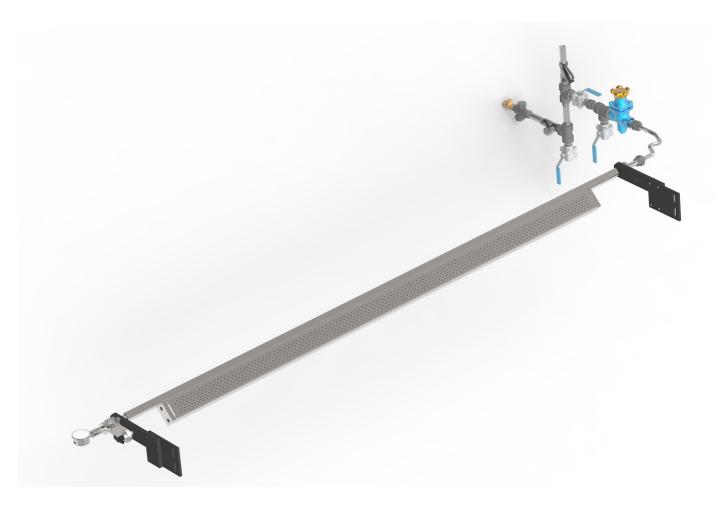

## CORRUGATOR

∼ Steam bar

The steam gun is a bar for applying steam that allows for advancing the gel spot along the gluing of the papers.

This results in increased gluing speed, and as a consequence, higher production speed.

## The system's main characteristics are:

- Allows for increasing the line's speed for heavy, double or triple corrugated types of paper.
- Application of steam directly to the paper.
- Allows for the pre-gelatinisation of the glue.
- Application is performed before the double facer.
- Long-lasting stainless-steel bar.
- Manual or automatic control are possible, depending on the line's speed.