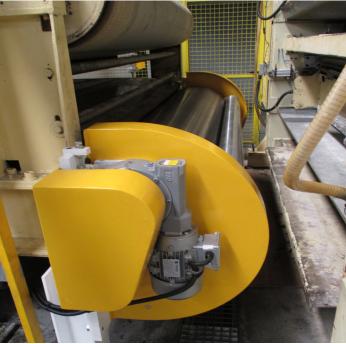

#### Preheaters

**AL-GAR** designs and manufactures preheaters for the single facer. We are able to adapt the design to any diameter and width required. In addition, we are able to include the wrap system in all our models.

#### The main characteristics of our models are as follows:

- They provide a totally uniform, adequate temperature.
- They adapt to the tension of the paper.
- Increased paper temperature control on table and/or corrugator input.
- Capable of operating at any line speed.
- Motorised drum gyration.
- Fixed or variable drum speed depending on the model.
- · Motorised paper wrap.
- Manual wrap position, by % speed or temperature sensor, depending on the model.
- Wrap control precision +/-1% by speed control and +/-1°C by temperature control.
- · Rapid response to the programmed value.
- · Adaptable to any corrugator.