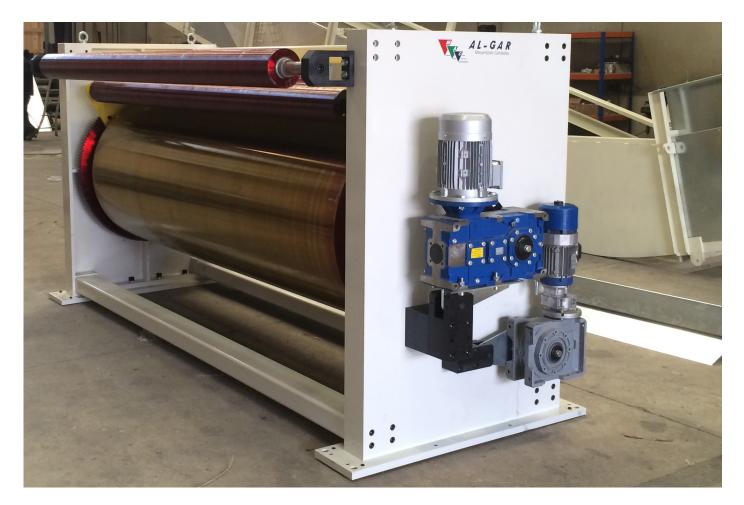

#### Preheaters

**AL-GAR** designs and manufactures preheaters for the single facer. We are able to adapt the design to any diameter and width required. In addition, we are able to include the wrap system in all our models.

#### The main characteristics of our models are as follows:

- They provide a totally uniform, adequate temperature.
- They adapt to the tension of the paper.
- Increased paper temperature control on table and/or corrugator input.
- Capable of operating at any line speed.
- Motorised drum gyration.
- Fixed or variable drum speed depending on the model.
- · Motorised paper wrap.
- Manual wrap position, by % speed or temperature sensor, depending on the model.
- Wrap control precision +/-1% by speed control and +/-1°C by temperature control.
- · Rapid response to the programmed value.
- · Adaptable to any corrugator.