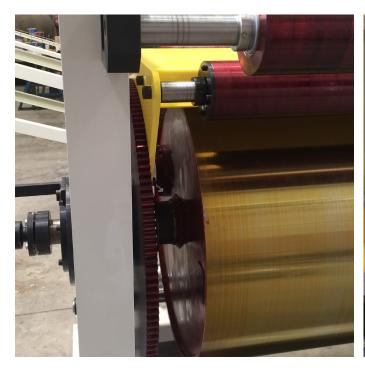

#### Preheaters

**AL-GAR** designs and manufactures preheaters for the single facer. We are able to adapt the design to any diameter and width required. In addition, we are able to include the wrap system in all our models.

#### The main characteristics of our models are as follows:

- They provide a totally uniform, adequate temperature.
- They adapt to the tension of the paper.
- Increased paper temperature control on table and/or corrugator input.
- Capable of operating at any line speed.
- Motorised drum gyration.
- Fixed or variable drum speed depending on the model.
- · Motorised paper wrap.
- Manual wrap position, by % speed or temperature sensor, depending on the model.
- Wrap control precision +/-1% by speed control and +/-1°C by temperature control.
- · Rapid response to the programmed value.
- · Adaptable to any corrugator.