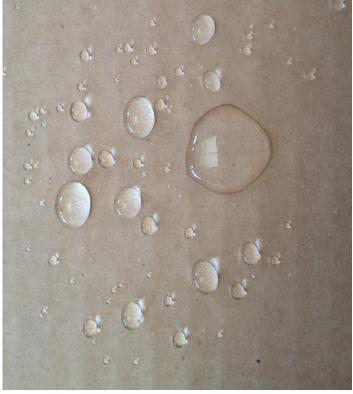

### → Hot and cold wax applicator

Please find below our concept in the application of treatments for water and humidity barriers. **AL-GAR** has designed a machine that allows for applying the minimum amount of product in a uniform, regular manner, always guaranteeing a perfect application at any width and line speed.