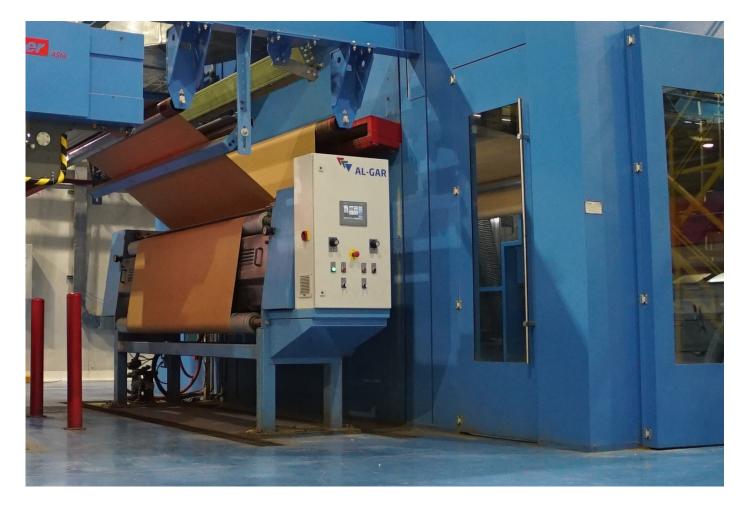

#### CORRUGATOR

### → Hot and cold wax applicator

Please find below our concept in the application of treatments for water and humidity barriers. **AL-GAR** has designed a machine that allows for applying the minimum amount of product in a uniform, regular manner, always guaranteeing a perfect application at any width and line speed.

#### The main characteristics of our hot and cold wax applicators are as follows:

- They are capable of applying any kind of product.
- They are capable of operating at any line speed.
- They feature a wide application range, including grammage control.
- Anti-splashing.
- The limiters are controlled via touchscreen.
- They feature regulation control of the top roller, minimising wear of the central rubber roller.
- Fully faired machine featuring total protection for the operator.
- · Automatic touchscreen control of all PLC functions.
- · Automatic cleaning system (cold applicator).
- Emulsifier to prepare the final product concentration according to the user's demand.
- Serpentines on the tray to maintain the wax temperature (hot applicator).
- Hot wax fusion tank (hot applicator).