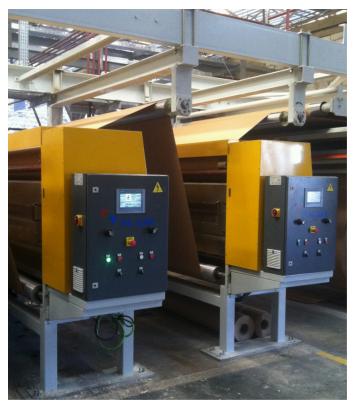

#### CORRUGATOR

### → Hot and cold wax applicator

Please find below our concept in the application of treatments for water and humidity barriers. **AL-GAR** has designed a machine that allows for applying the minimum amount of product in a uniform, regular manner, always guaranteeing a perfect application at any width and line speed.

#### The main characteristics of our hot and cold wax applicators are as follows:

- They are capable of applying any kind of product.
- They are capable of operating at any line speed.
- They feature a wide application range, including grammage control.
- Anti-splashing.
- The limiters are controlled via touchscreen.
- They feature regulation control of the top roller, minimising wear of the central rubber roller.
- Fully faired machine featuring total protection for the operator.
- · Automatic touchscreen control of all PLC functions.
- · Automatic cleaning system (cold applicator).
- Emulsifier to prepare the final product concentration according to the user's demand.
- Serpentines on the tray to maintain the wax temperature (hot applicator).
- Hot wax fusion tank (hot applicator).