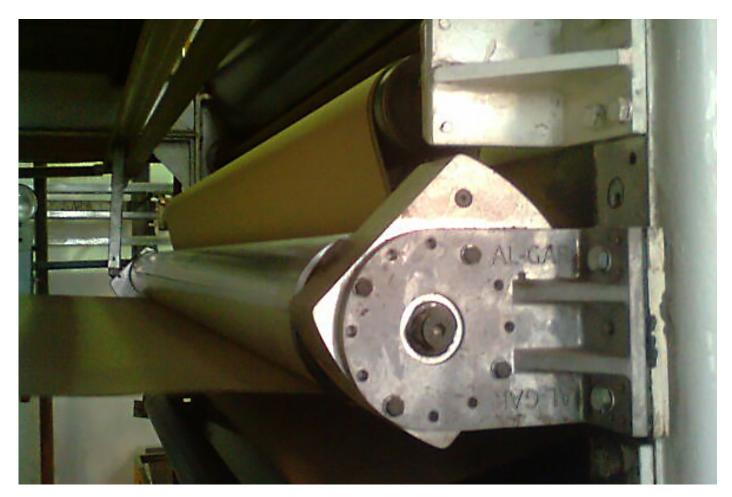

## ∼ Compensating roller

The compensating roller allows for the readjustment and self-correction of any irregularities the paper may present anywhere along the line.

The compensating roller is used to correct any interruptions due to alignment, widths, lengths, etc.

The compensating roller operates automatically, it is easy to use and highly precise.