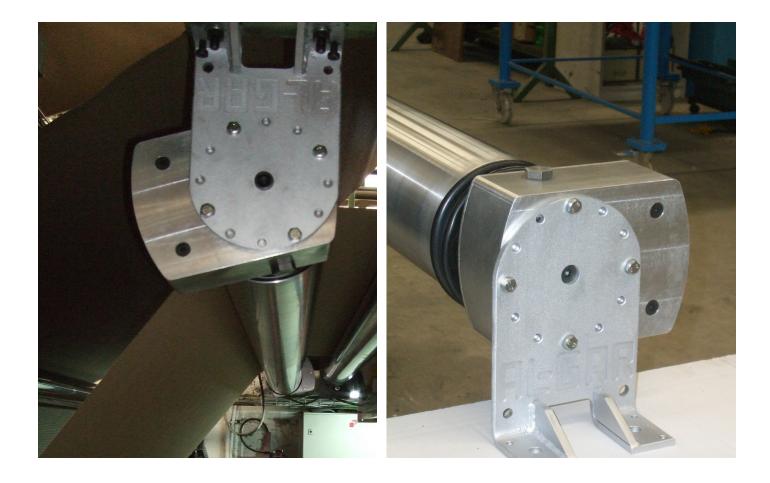

## ∼ Compensating roller

The compensating roller allows for the readjustment and self-correction of any irregularities the paper may present anywhere along the line.

The compensating roller is used to correct any interruptions due to alignment, widths, lengths, etc.

The compensating roller operates automatically, it is easy to use and highly precise.